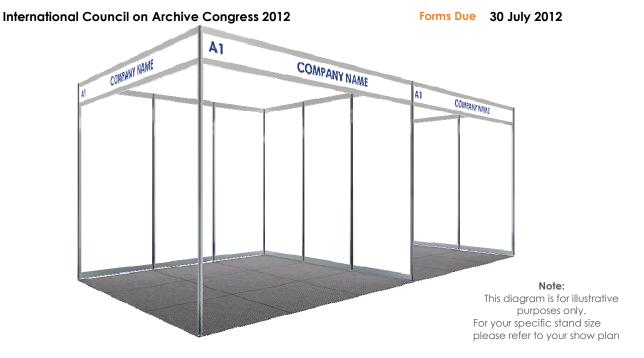

P 07 3442 4100

F 07 3382 6066

E info@exponet.com.au

**EXPONET.COM.AU** 

ExpoNet Pty Ltd ABN 45 132 935 105

The following are incorporated in your Exhibition Stand Package:

| Stand Size                          | For your specific stand size refer to the Show Plan                                                                                                                                                                                                                         |
|-------------------------------------|-----------------------------------------------------------------------------------------------------------------------------------------------------------------------------------------------------------------------------------------------------------------------------|
| Walls                               | 2.5m high <b>white</b> walls in an aluminium Octanorm frame                                                                                                                                                                                                                 |
| Fascia Sign                         | Aluminium frame with standard <b>white</b> fascia board<br>Company names will be installed on each open aisle fascia<br>Lettering will be computer cut vinyl in <b>blue</b> on the fascia board<br>Each sign will be a maximum of 30 UPPER CASE characters including spaces |
| Lighting                            | 2 x 120 watt track mounted spotlights per stand<br>mounted on the light track inside the fascia                                                                                                                                                                             |
| Power                               | 1 x 4amp power point per single stand<br>Located in rear corner of stand unless otherwise specified                                                                                                                                                                         |
| Flooring                            | The existing venue flooring will constitute the flooring of your stand                                                                                                                                                                                                      |
| Items which can<br>be used on walls | When attaching anything to walls, exhibitors are asked to use velco tape, bluetac, double-sided adhesive tape or wall-mounted shelving and slat walls with hooks.                                                                                                           |
| Items not to be used on walls       |                                                                                                                                                                                                                                                                             |